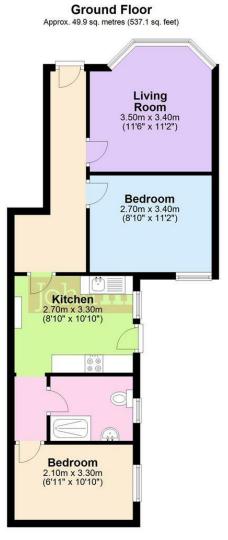

## PCM £1,395 PCM

Total area: approx. 49.9 sq. metres (537.1 sq. feet)

Total Area Approx sq ft

To view, contact John Hilton: 52 High Street, Rottingdean, BN2 7HF 127 Lewes Road, Brighton, BN2 3LG 01273 608151 or sales@johnhiltons.co.uk